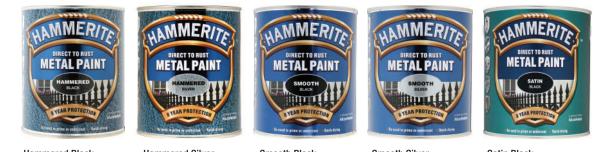

## **Direct to Rust Metal Paint 250ml**

- Paint directly onto rusty surface without the need for a primer or undercoat
- Fast dry and recoat times means the job can usually be done in a day
- 8 Years Protection
- Hammered, Smooth & Satin finishes

\$16.20 +GST each \$18.63 incl GST Hammered Black PAIH-025B Hammered Silver PAIH-025S PAIS-025B Smooth Black PAIS-025B PAIS-025S PAIS-025S