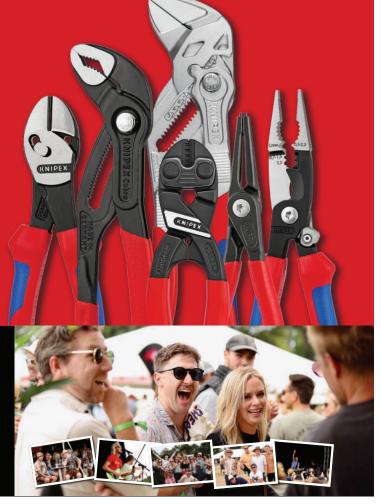

## PRIZE DETAILS:

- Return economy flights to Christchurch
- 2 Nights accommodation at
- Rydges Latimer Christchurch
- 2x VIP tickets to the Great Kiwi Beer Festival
- Dinner with the KNIPEX team

- Souvenir tasting glass
- Access to the exclusive VIP area
- Dozens of complimentary craft beers and ciders on tap
- Wine and non alcoholic beverages
- Expertly curated selection of food for duration of event
- · Access to all features, seminars and entertainment
- Relaxed unreserved seating options